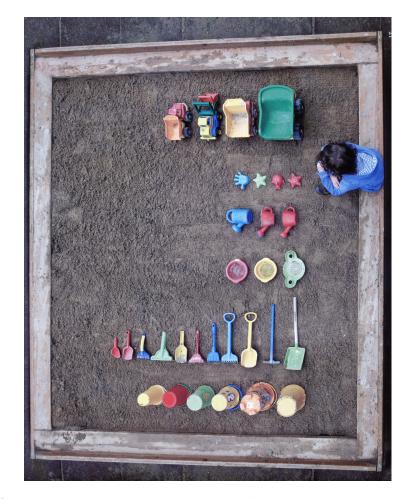

N.N. Taleb: Antifragile: things that gain from disorder

http://en.wikipedia.org/wiki/Ursus\_Wehrli

you cannot separate knowledge from contact with the ground. Actually, you cannot separate anything from contact with the ground. And the contact with the real world is done via skin in the game —have an exposure to the real world