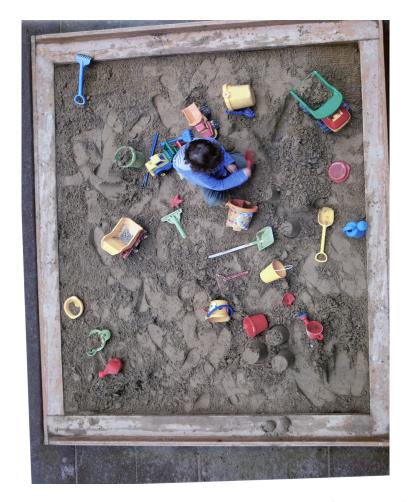

N.N. Taleb: Antifragile: things that gain from disorder

http://en.wikipedia.org/wiki/Ursus\_Wehrli

you cannot separate knowledge from contact with the ground. Actually, you cannot separate anything from contact with the ground. And the contact with the real world is done via skin in the game —have an exposure to the real world