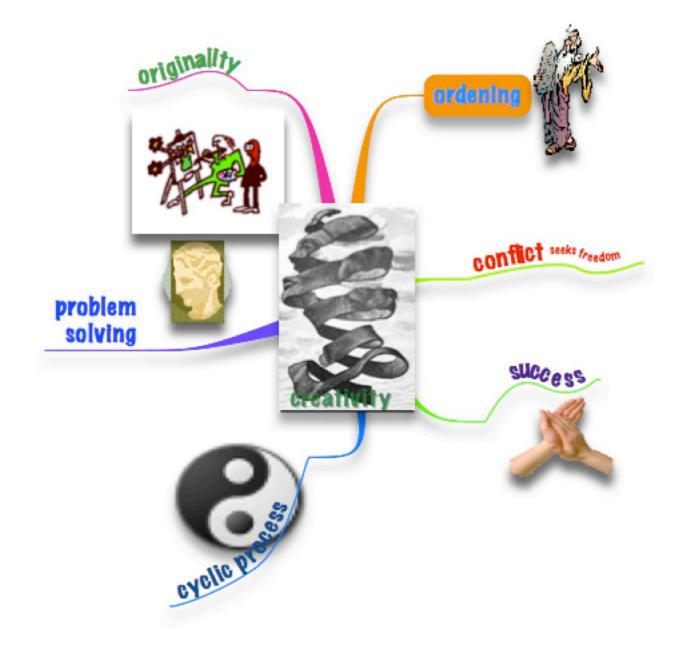

## **Personal Creativity**

Inside the box !?



## Every1's NORMAL is so different





## nozzman











































Tjalke Bouma



EGO SYSTEM



E CO SYSTEM

## The best way to verify if you are still alive is to check if you love variation.

Remember that food would not taste well without hunger; results mean nothing without exertion, joy nothing without sadness, convictions nothing without uncertainty and there is no ethical life possible without personal risks.

N.N. Taleb: Antifragile: things that gain from disorder







http://en.wikipedia.org/wiki/Ursus\_Wehrli





you cannot separate knowledge from contact with the ground. Actually, you cannot separate anything from contact with the ground. And the contact with the real world is done via skin in the game —have an exposure to the real world