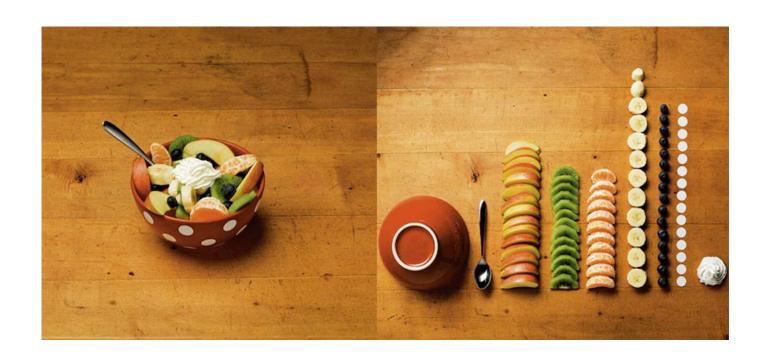

N.N. Taleb: Antifragile: things that gain from disorder

http://en.wikipedia.org/wiki/Ursus\_Wehrli

you cannot separate knowledge from contact with the ground. Actually, you cannot separate anything from contact with the ground. And the contact with the real world is done via skin in the game —have an exposure to the real world